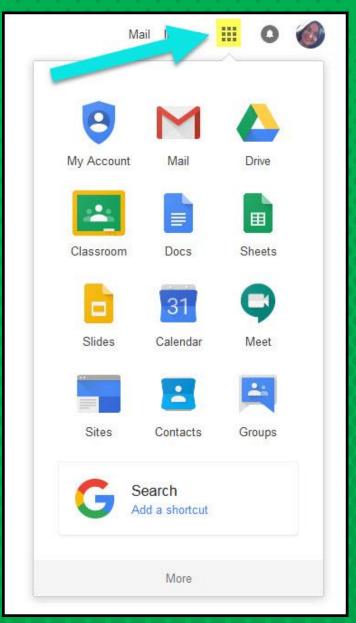

# NOW YOU'LL SEE

that you are signed in to your Google Apps for Education account!

Click on the 9 squares (Waffle/Rubik's Cube) icon in the top right hand corner to see the Google Suite of Products!

## GOOGLE ICONS TO RECOGNIZE:

CHROME

DRIVE

**SLIDES** 

SHEETS

FORMS

CALENDAR

MAPS

KEEP

CLASSROOM

MEET

HANGOUTS

CLOUD

CLOUD SEARCH YOUTUBE

NEWS

VAULT

Click on the waffle button and then the Google Classroom icon.

Click on the class you wish to view.

Page tools (Left side)

Assignment details