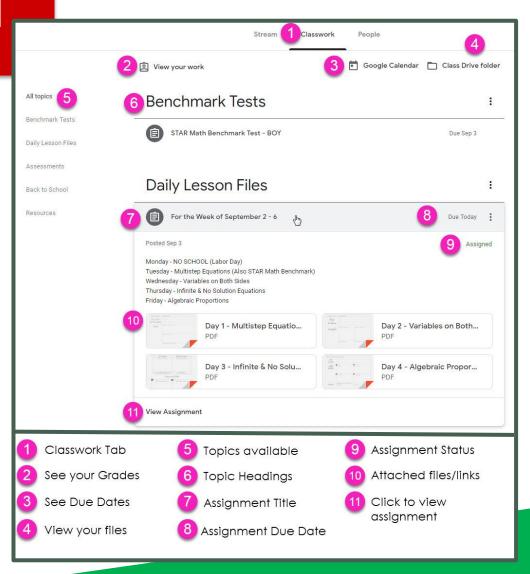

Click on the waffle button and then the Google Classroom icon.

Click on the class you wish to view.

Page tools (Left side)

Assignment details