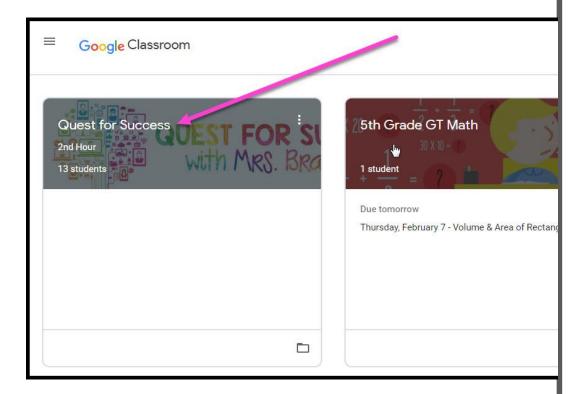

Click on the waffle button and then the Google Classroom icon.

Click on the class you wish to view.

Page tools (Left side)

Assignment details