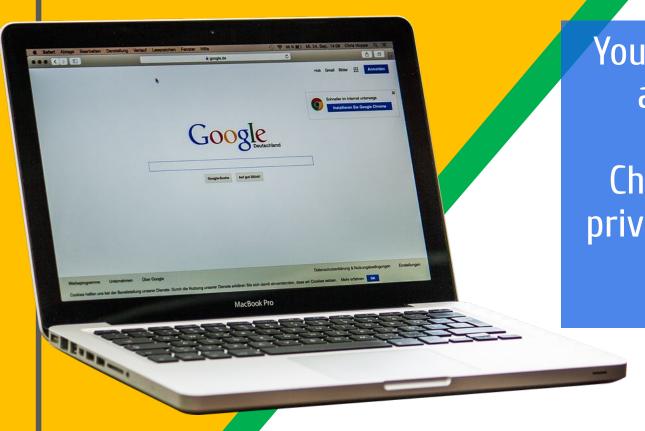

Your child was provided with a secure login and password that is unique to them.

Check with his/her teacher to obtain this private information <u>OR</u> ask them to add you as a parent via email!

Click on the <u>Google</u>
<a href="Chrome">Chrome</a> browser icon.

Click on SIGN IN in the upper right hand corner of the browser window.

Type in your child's Google Email address & click "next."