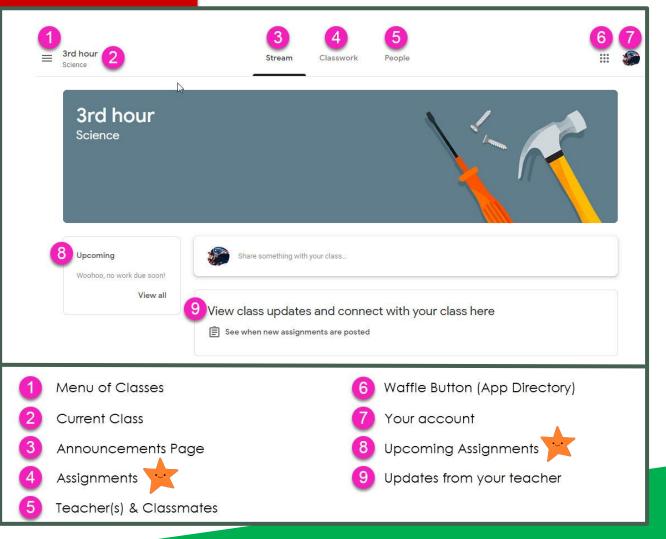

Click on the waffle button and then the Google Classroom icon.

Click on the class you wish to view.

Page tools (Left side)

Assignment details