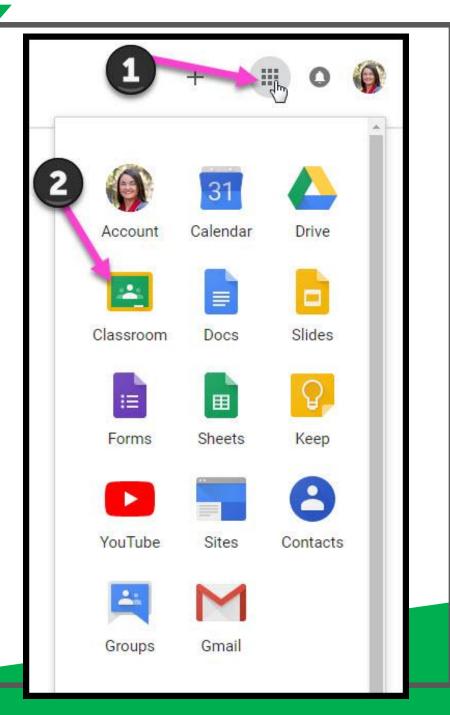

# NOW YOU'LL SEE

that you are signed in to your Google Apps for Education account!

Click on the 9 squares (Waffle/Rubik's Cube) icon in the top right hand corner to see the Google Suite of Products!

Click on the waffle button and then the Google Classroom icon.

Click on the class you wish to view.

Page tools (Left side)

Assignment details