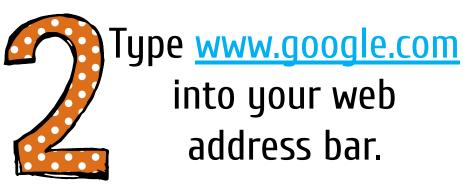

Your child was provided with a secure login and password that is unique to them.

Check with his/her teacher to obtain this private information <u>OR</u> ask them to add you as a parent via email!

Click on the <u>Google</u>
<a href="Chrome">Chrome</a> browser icon.