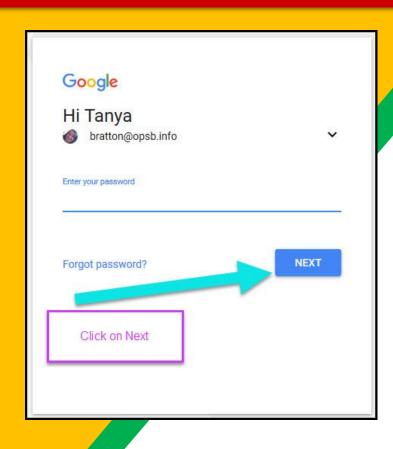

Click on SIGN IN in the upper right hand corner of the browser window.

Type in your child's Google Email address & click "next."