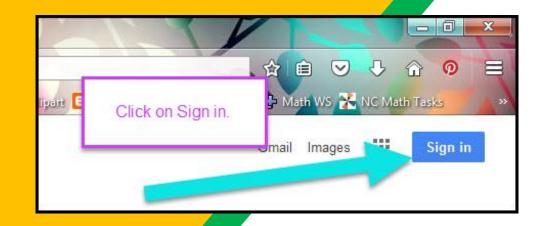

Click on SIGN IN in the upper right hand corner of the browser window.

Type in your child's Google Email address & click "next."