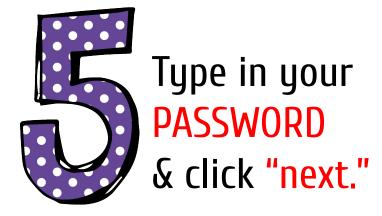

Click on SIGN IN in the upper right hand corner of the browser window.

Type in your child's Google Email address & click "next."